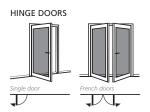

#### Lock and manufactured options

|                              | Hinge doors |
|------------------------------|-------------|
| Lock options                 |             |
| 3 point security lock        | +           |
| 1 point security lock        | ✓           |
| Flush bolts (top & bottom)   | +           |
| Gauze options                |             |
| Fibreglass insect gauze      | ✓           |
| Pet proof gauze              | +           |
| Micro mesh gauze             | +           |
| Aluminium insect gauze       | +           |
| Stainless steel insect gauze | +           |
| Privacy mesh                 | +           |
| Manufactured options         |             |
| Mid rail                     | <b>√</b> *  |

Standard + Optional \* As required

All Prowler Proof hinge doors are supplied with the following components as standard: 5 pin double cylinders, black handle furniture, 3 x security hinges.