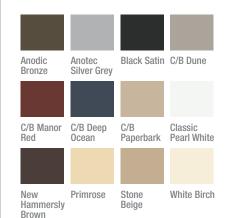

#### Colours

Prowler Proof is the only security screen manufacturer that gives you 50 standard colours and more than 250 optional colours to choose from. Have a look at the 12 most popular colours below and visit www.prowlerproof.com.au for more options.