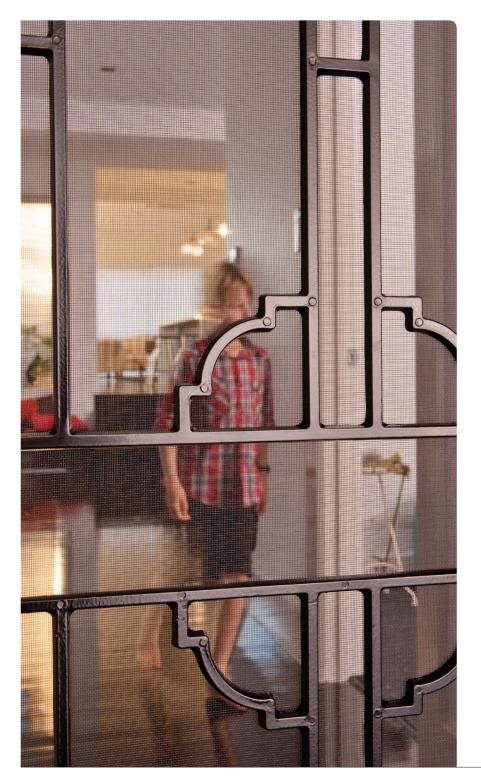

Our Heritage doors are made with rustfree cast aluminium panels which are welded on all contact points to a heavy duty aluminium frame. Coupled with Prowler Proof's 7-stage powder coating finish, the Heritage designs are virtually immune to corrosion and will give you many years of trouble-free use.

There is a wide range of designs to choose from...all designs are available in 50 standard colours and more than 250 other colour options. There is sure to be a Heritage design to suit your home.