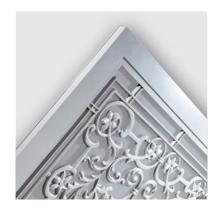

## Prowler Proof's Heritage doors add character to any home.

Like all other Prowler Proof products they are not held together by screws or rivets, but welded. You'll appreciate the seamless corners and the added strength.

Our Heritage doors are made with rustfree cast aluminium panels which are welded on all contact points to a heavy duty aluminium frame. Coupled with Prowler Proof's 7-stage powder coating finish, the Heritage designs are virtually immune to corrosion and will give you many years of trouble-free use.

There is a wide range of designs to choose from...all designs are available in 50 standard colours and more than 250 other colour options. There is sure to be a Heritage design to suit your home.