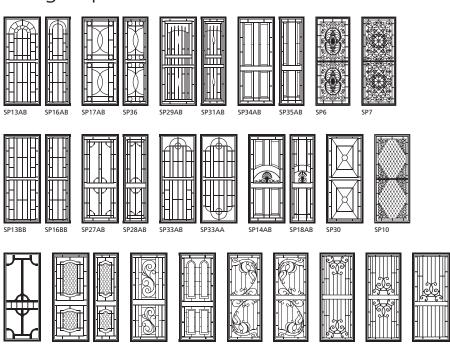

#### Design options

There is a wide range of designs to choose from...all designs are available in 50 standard colours and more than 250 other colour options. There is sure to be a Heritage design to suit your home.