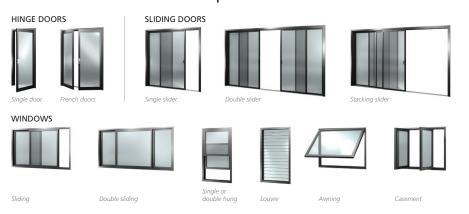

### Door and window options

## **Product options**

| Doors - hinge and sliding            |   | Hinge doors are supplied with 5 pin double cylinders,<br>black handle furniture and 3 security hinges as<br>standard.          |   |
|--------------------------------------|---|--------------------------------------------------------------------------------------------------------------------------------|---|
| Lock options                         |   |                                                                                                                                |   |
| 3 point lock (security) <sup>s</sup> | ✓ | Sliding doors are supplied with 5 pin double cylinders, black handle furniture and stainless steel bearing wheels as standard. |   |
| 1 point lock                         | + |                                                                                                                                |   |
| Latch handle                         | - |                                                                                                                                |   |
| Flush bolts (top & bottom)           | + | Window screens                                                                                                                 |   |
| Manufactured options                 |   |                                                                                                                                |   |
| Pet door                             | + | Pet door                                                                                                                       | + |
| Mid rail                             | + | Cross brace                                                                                                                    | + |
| Solid half panel                     | + | Mullion                                                                                                                        | + |
| Lock guard                           | - | Port hole/hopper hatch                                                                                                         | + |