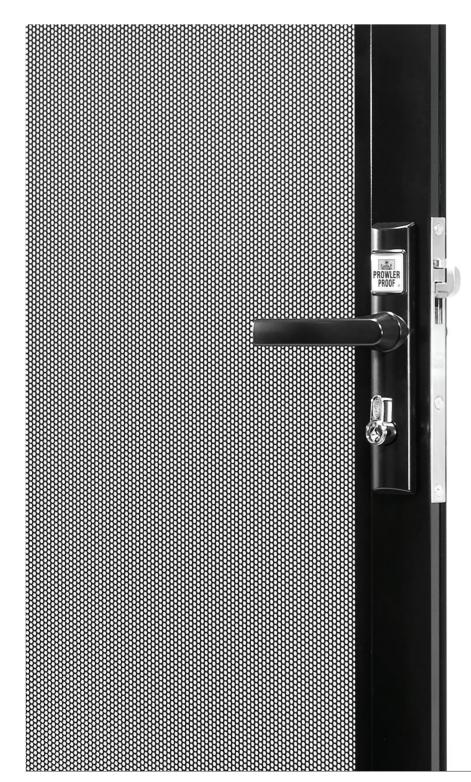

# Protecsmart security

Protec is smart security. It's built in our hi-tech factory as an allaluminium design with Prowler Proof's famous welded, seamless corners.

The mesh is a single aluminium sheet, perforated and powder coated to the high standards you'd expect from Prowler Proof. The perforations are exactly the right size - small enough to keep insects out, big enough to allow excellent airflow and transparency. The mesh is joined to the heavy duty aluminium frame in a patented process, unique to Prowler Proof.

Protec is one of Australia's strongest and best looking security screens. The frame comes in over 300 colours to suit the black mesh. If you're looking for smart security, you can't go past Protec...

#### QUICK REFERENCE

- Welded no screws or rivets
- Maximum security
- **Excellent transparency**
- Excellent airflow
- Insect protection

- Heavy duty aluminium frame
- Heavy duty aluminium perforated sheet
- Seamless corners
- More than 300 colours
- Corrosion resistant
- Low maintenance
- 10 year replacement warranty

Protec's mesh is made from a single, solid 1.6 mm aluminium sheet. Secure, good looking and affordable.

12.12.2014

S = Security doors require 3 point locking and 5 pin cylinders to meet AS 5039.