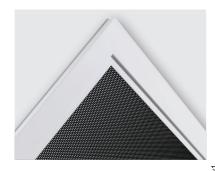

# Protecsmart security

Protec is smart security. It's built in our hi-tech factory as an allaluminium design with Prowler Proof's famous welded, seamless corners.

The mesh is a single aluminium sheet, perforated and powder coated to the high standards you'd expect from Prowler Proof. The perforations are exactly the right size - small enough to keep insects out, big enough to allow excellent airflow and transparency. The mesh is joined to the heavy duty aluminium frame in a patented process, unique to Prowler Proof.

Protec is one of Australia's strongest and best looking security screens. The frame comes in over 300 colours to suit the black mesh. If you're looking for smart security, you can't go past Protec...

Protec's mesh is made from a single, solid 1.6 mm aluminium sheet. Secure, good looking and affordable.

12.12.2014

S = Security doors require 3 point locking and 5 pin cylinders to meet AS 5039.